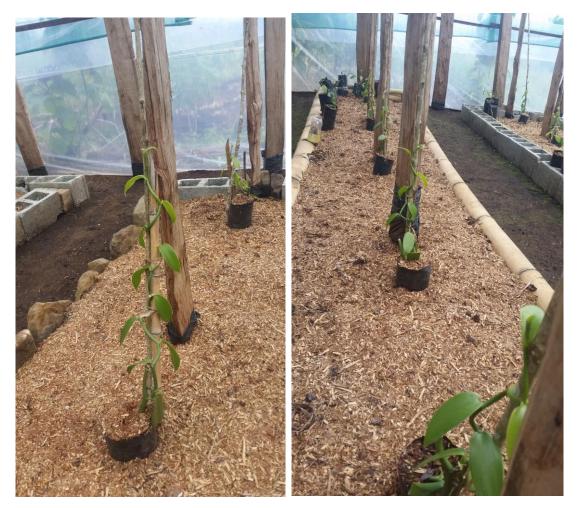

## 2<sup>nd</sup> Measurements of Vines on the 14<sup>th</sup> of April 2022

Greenhouse shed cloth has been maintained since weathering has weaken the cloths.

Vanilla Pictures on the  $14^{th}$  of April 2022